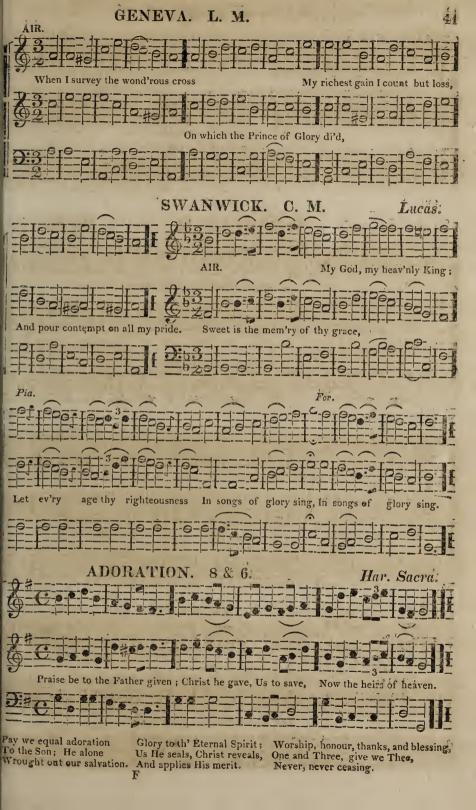

#### SHOEL. L. M.

GUILDFORD. S. M.

Dr. Arnold.

Lord, we bless thee for thy grace
And truth which never fail;
Hast'ning to behold Thy face
Without a dimming veil;

We shall see our heavinly King, All Thy glorious love proclaim, Help the angel choir, to sing Our dear triumphant Lamb,

Him, in whom we live and move, Let every creature sing; Glory to their Maker give, And homage to their King. Hallowed be his name beneath, As in heaven on earth adored; Praise the Lord in every breath: Let all things praise the Lord.

By Thy meritorious dying, Save us from this death of sin; By Thy precious blood applying, Make our inmost nature clean. Give us worthily t' adore Thee,
Thou our full Redeemer be;
Give us pardon, grace, and glory,
Peace, and power, and heaven in Thee.

Mild he shines on all beneath,
Piercing through the shades of death,
Scatt'ring error's wide-spread night,
Kindling darkness into light.

Nations all, far off and near, Haste, to see your God appear; Haste, for Him your hearts prepare, Meet Him manifested there.

## DRESDEN. L. M.

Easily I fall away.

Never am I at one stay;

Strong in faith I seem this hour,

Stript the next of all my pow'r.

Seek, O seek me, Lord, again, Let not all thy gifts be vain; Comfort to my soul restore, Come, and never leave me more.

O, cut short thy work in me, Make a speedy end of sin, Set my heart at liberty, Bring the heav'nly nature in, Seal me to redemption's day, Bear my new born soul away. For this only thing I wait,
This, for which I here was born;
Raise me to my first estate,
Bid me to thy arms return;
Let me to thine image rise,
Give me back my paradise.

The way the holy prophets went, The road that leads from banishment, The King's highway of holiness I'll go, for all his paths are peace, This is the way I long have sought, And mourn'd because I found it not; My grief, my burthen long has been, Because I could not cease from sin.

- 3 In hope of that immortal crown I now the cross sustain; And gladly wander up and down. And smile at toil and pain.
- 4 I suffer on my threescore years, Till my Deliv'rer come, And wipe away His servant's tears, And take His exiles home.
- 6 O, what hath Jesus bought for me!
  Before my ravish'd eyes
  Rivers of life divine I see,
  And trees of Paradise.
- 6 I see a world of spirits bright,
  Who taste the pleasures there;
  They all are rob'd in spotless white,
  And conq'ring palms they bear.
- 7 O, what are all my suff'rings here, If, Lord, Thou count me meet, With that enraptur'd host t' appear, And worship at thy feet?
- 8 Give joy or grief, give ease or pain, Take life and friends away; But let me find them all again In that eternal day.